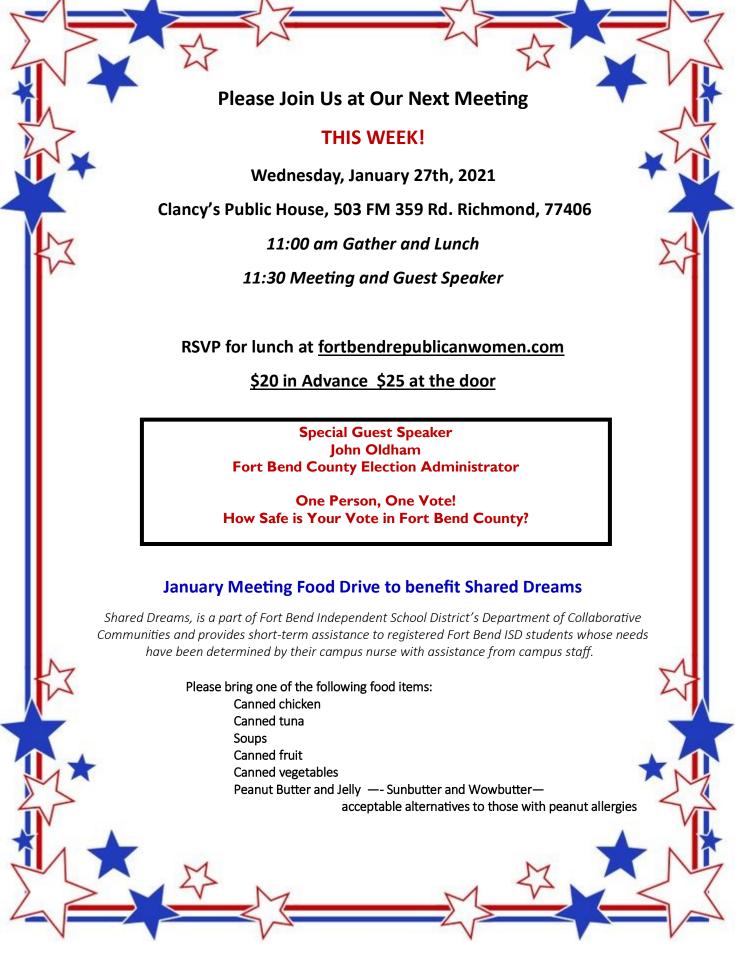

## 2020-2021 Fort Bend RW Club Calendar

- ♦ January 27, 2021: Fort Bend RW General Meeting, Location: Clancy's Public House Fort Bend Republican Women's Club meets on the 4th Wednesday of the month, September to May.
- ♦ February 4, 2021: TFRW Legislative Day, AT&T Conference Center in Austin, tentative
- ♦ February 24, 2021: Fort Bend RW General Meeting, Location: Clancy's Public House
- ♦ March 9— SAVE THE DATE! Greater Houston Council Nuts 'N Bolts Workshop for club officers and committee chairs
- ♦ March 24, 2021: Fort Bend RW General Meeting, Location: Clancy's Public House
- ♦ April Meeting SPECIAL EVENT in the Planning Stages for a Wonderful Spring Fundraiser and Community Outreach Event! More Information Coming SOON!